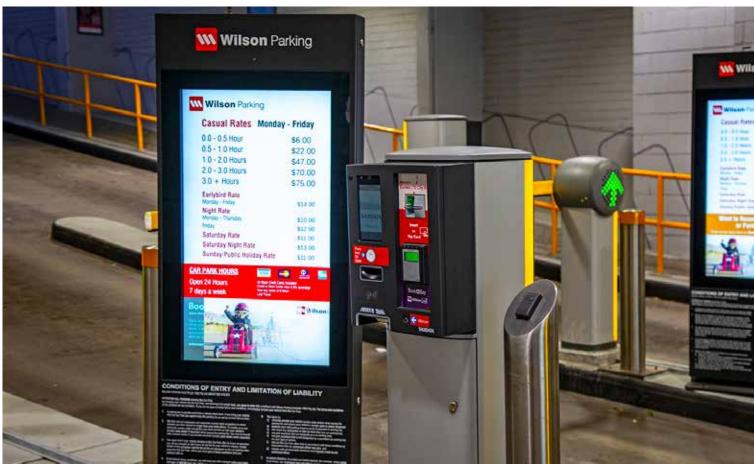

At the heart of any digital media installation is content management. Our cloud based content management system (CMS) provides an accessible and flexible platform to manage your digital assets. The CMS gives you total control of how and when you display content and in what format, providing everything you need for engaging digital media displays.