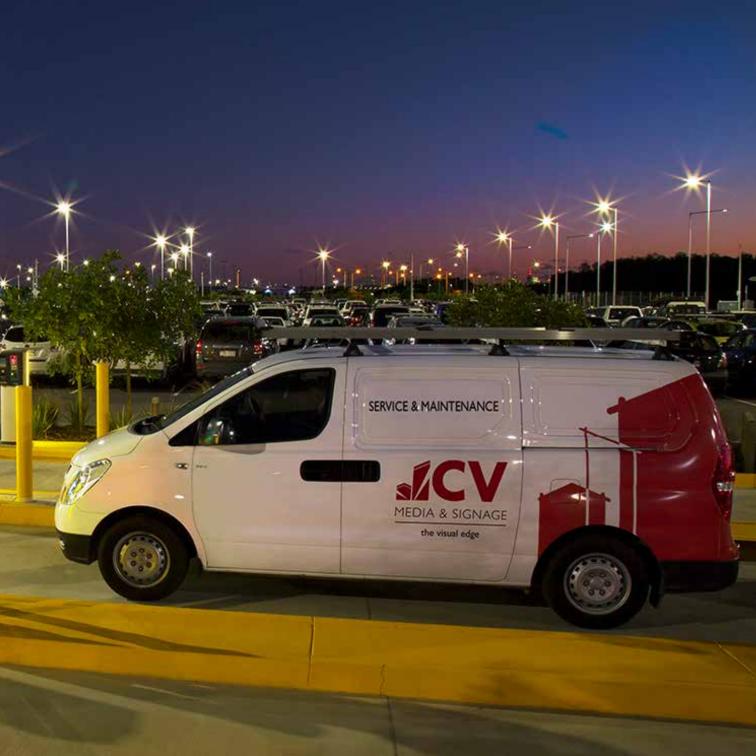

# INSTALL & SUPPORT

Our service doesn't stop at installation.

With in-house teams, we are specialists in fixed signage installation, electrical wiring, digital systems integration, network set up and software management. Our installers have a proven track record in quality and safety standards.

CV Media & Signage provide a full service and maintenance program for larger systems. This is a nationwide service that includes 3 tier support structure, 24/7 phone support, technology hot swap and onsite service.